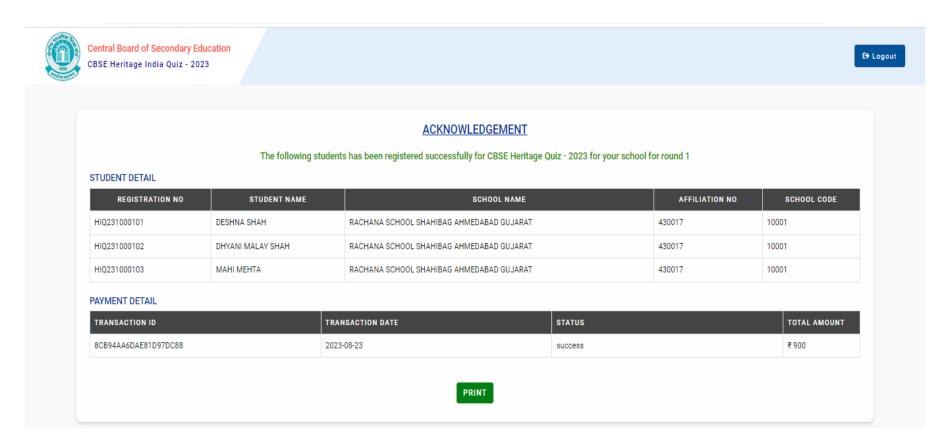

.Activate Windov

Go to Settings to activate Windows.

9. You will be directed to the payment screen to pay the requisite fee.

10. After successful payment, school will be directed back to the portal as shown below. Using the Print option, you can print the Acknowledgement page/Payment details.