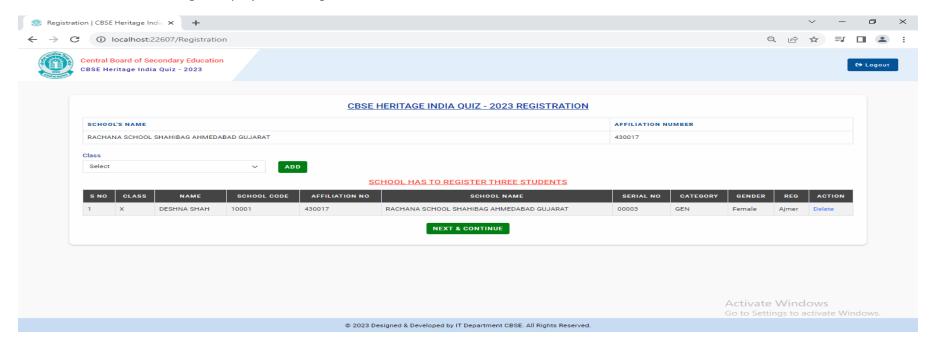

6. When you click on the "ADD" button, the following alert box will appear. Click on OK button in the alert box

7. Details of students get displayed in the grid as shown below in the screen.

A school can register a maximum of 3 students. Please follow steps 4 to 6 for the addition of 2 more students. After adding all the three students, click on the "NEXT & CONTINUE" button to proceed further.

In case you wish to change the student, you may do so by deleting the data of this student with the Delete option as given in the Action column and then adding the new student with the 'ADD' button.

8. Students Registration details will appear on the preceding screen as shown below. Read the instructions given in the Note below. Click on "Proceed to Pay" button to pay the registration fee