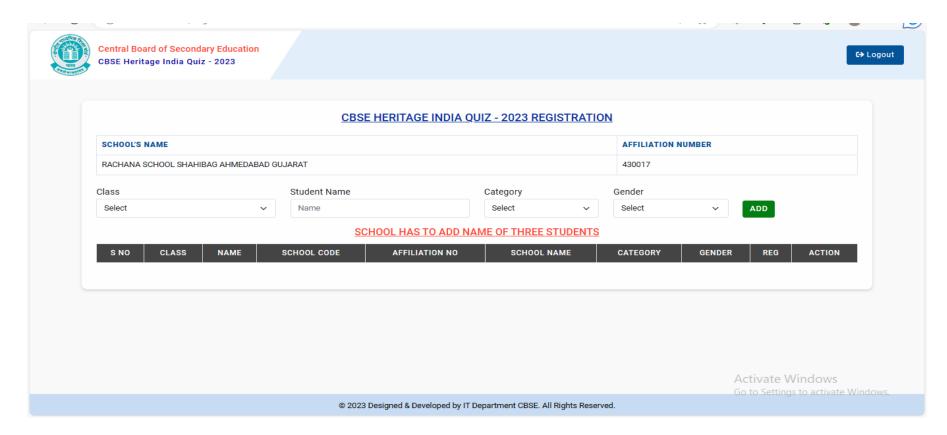

4. After login, registration screen will be displayed as seen below:

5. Select Class of student you wish to register from the drop down box. Enter Name, select Category and Gender of student from the drop down menu as shown above. Click on the "ADD" button to add the details of the student.