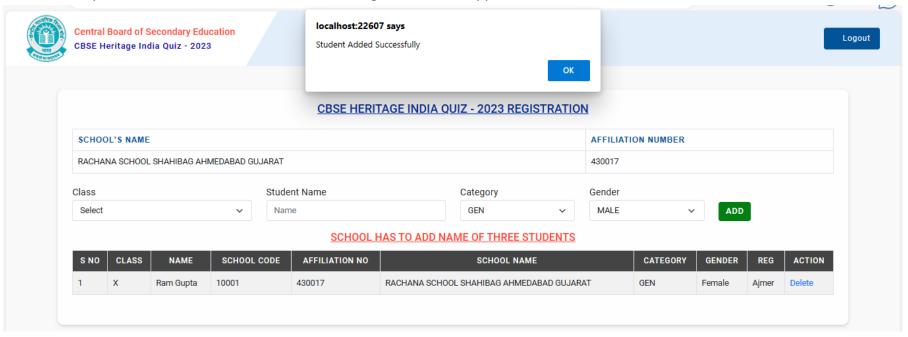

6. When you click on the "ADD" button, the following alert box will appear. Click on OK button in the alert box

7. Details of students get displayed in the grid as shown below in the screen.

A school can register a maximum of 3 students. Please follow steps 4 to 6 for the addition of 2 more students. After adding all the three students, click on the "NEXT & CONTINUE" button to proceed further.